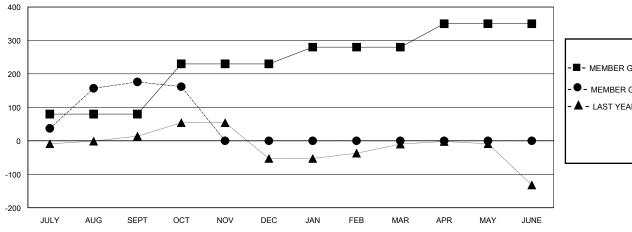

## GOALS AND ACTUAL MEMBERS CUMULATIVE

| · <b>=</b> - | MEMBER      | GROWTH NET | GOAL   |
|--------------|-------------|------------|--------|
| _            | IVILIVIDEIX | CITCHILITE | OO, 1L |

- ● - MEMBER GROWTH ACTUAL

## District 317 C

GMT: LOCATION INDIA GMT CA

| Clubs                 |               |           |               | Members               |                       |                         |                                                    |
|-----------------------|---------------|-----------|---------------|-----------------------|-----------------------|-------------------------|----------------------------------------------------|
| RESULTS FOR 2024-2025 |               |           |               | RESULTS FOR 2024-2025 |                       |                         |                                                    |
| QUARTER               | NEW CLUB GOAL | NEW CLUBS | DROPPED CLUBS | QUARTER MEMB          | ER GROWTH NET<br>GOAL | MEMBER GROWTH<br>ACTUAL | DROPPED<br>MEMBERS ACTUAL<br>(including transfers) |
| JULY/AUG/SEPT         | 3             | 1         | 0             | JULY/AUG/SEPT         | 80                    | 261                     | 75                                                 |
| OCT/NOV/DEC           | 0             | 0         | 0             | OCT/NOV/DEC           | 150                   | 7                       | 20                                                 |
| JAN/FEB/MAR           | 2             | 0         | 0             | JAN/FEB/MAR           | 50                    | 0                       | 0                                                  |
| APR/MAY/JUNE          | 1             | 0         | 0             | APR/MAY/JUNE          | 70                    | 0                       | 0                                                  |