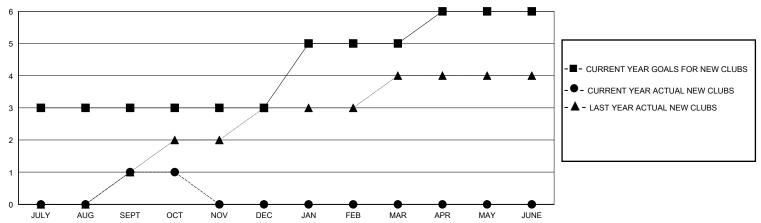

## GOALS AND ACTUAL NEW CLUBS CUMULATIVE

## District 317 C

GMT: LOCATION INDIA GMT CA

| Clubs                 |               |           |               | Members               |                       |                         |                                                    |
|-----------------------|---------------|-----------|---------------|-----------------------|-----------------------|-------------------------|----------------------------------------------------|
| RESULTS FOR 2024-2025 |               |           |               | RESULTS FOR 2024-2025 |                       |                         |                                                    |
| QUARTER               | NEW CLUB GOAL | NEW CLUBS | DROPPED CLUBS | QUARTER MEMB          | ER GROWTH NET<br>GOAL | MEMBER GROWTH<br>ACTUAL | DROPPED<br>MEMBERS ACTUAL<br>(including transfers) |
| JULY/AUG/SEPT         | 3             | 1         | 0             | JULY/AUG/SEPT         | 80                    | 261                     | 75                                                 |
| OCT/NOV/DEC           | 0             | 0         | 0             | OCT/NOV/DEC           | 150                   | 7                       | 20                                                 |
| JAN/FEB/MAR           | 2             | 0         | 0             | JAN/FEB/MAR           | 50                    | 0                       | 0                                                  |
| APR/MAY/JUNE          | 1             | 0         | 0             | APR/MAY/JUNE          | 70                    | 0                       | 0                                                  |